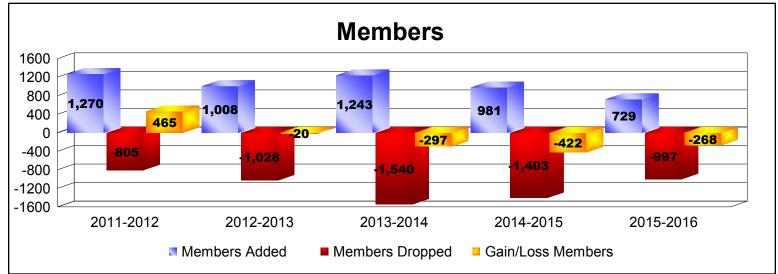

District 323A3 As of June 2016 Cumulative

| Year      | New<br>Clubs | Dropped<br>Clubs | Gain/<br>Loss<br>Clubs | New<br>Members | Charter<br>Members | Reinstate<br>Members | Transfer<br>Members | Total<br>Member<br>Added | Total<br>Members<br>Dropped | Gain/<br>Loss<br>Members |
|-----------|--------------|------------------|------------------------|----------------|--------------------|----------------------|---------------------|--------------------------|-----------------------------|--------------------------|
| 2011-2012 | 7            | -1               | 6                      | 890            | 227                | 138                  | 15                  | 1270                     | -805                        | 465                      |
| 2012-2013 | 4            | -8               | -4                     | 861            | 103                | 37                   | 7                   | 1008                     | -1028                       | -20                      |
| 2013-2014 | 10           | -2               | 8                      | 743            | 362                | 106                  | 32                  | 1243                     | -1540                       | -297                     |
| 2014-2015 | 7            | -12              | -5                     | 603            | 317                | 45                   | 16                  | 981                      | -1403                       | -422                     |
| 2015-2016 | 2            | -8               | -6                     | 573            | 66                 | 72                   | 18                  | 729                      | -997                        | -268                     |
| Average   | 6            | -6               | 0                      | 734            | 215                | 80                   | 18                  | 1046                     | -1155                       | -108                     |