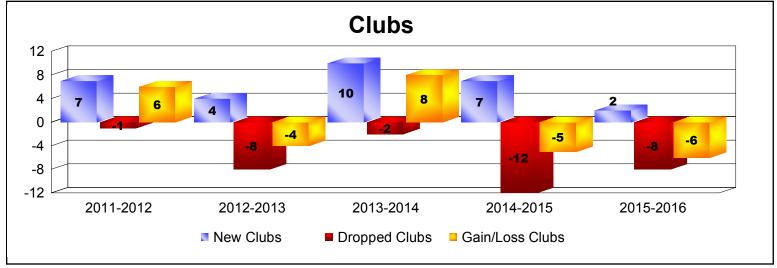

District 323A3 As of June 2016 Cumulative

| Year      | New<br>Clubs | Dropped<br>Clubs | Gain/<br>Loss<br>Clubs | New<br>Members | Charter<br>Members | Reinstate<br>Members | Transfer<br>Members | Total<br>Member<br>Added | Total<br>Members<br>Dropped | Gain/<br>Loss<br>Members |
|-----------|--------------|------------------|------------------------|----------------|--------------------|----------------------|---------------------|--------------------------|-----------------------------|--------------------------|
| 2011-2012 | 7            | -1               | 6                      | 890            | 227                | 138                  | 15                  | 1270                     | -805                        | 465                      |
| 2012-2013 | 4            | -8               | -4                     | 861            | 103                | 37                   | 7                   | 1008                     | -1028                       | -20                      |
| 2013-2014 | 10           | -2               | 8                      | 743            | 362                | 106                  | 32                  | 1243                     | -1540                       | -297                     |
| 2014-2015 | 7            | -12              | -5                     | 603            | 317                | 45                   | 16                  | 981                      | -1403                       | -422                     |
| 2015-2016 | 2            | -8               | -6                     | 573            | 66                 | 72                   | 18                  | 729                      | -997                        | -268                     |
| Average   | 6            | -6               | 0                      | 734            | 215                | 80                   | 18                  | 1046                     | -1155                       | -108                     |